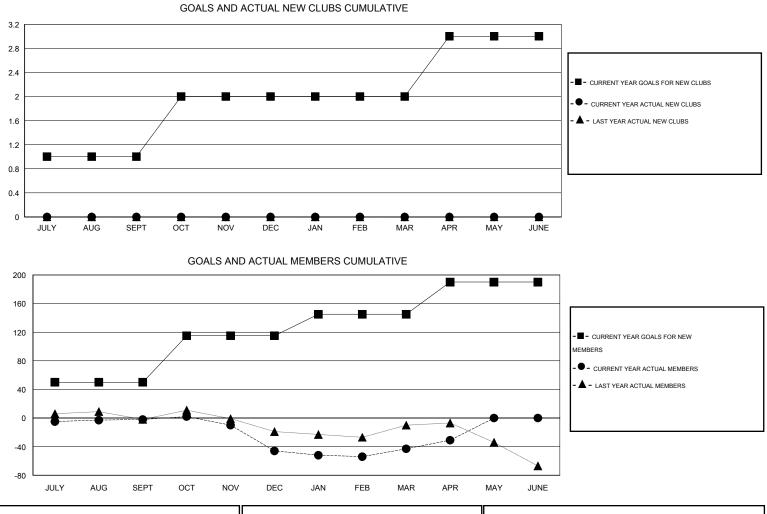

## John Muller GMT

| TRALIA |
|--------|
|        |

| GMT:                  | John Muller |                  |                     | LOCATIO                    | ON AUSTRALI                 | A             |                    |                                  |                              | GMT CA 7                    |
|-----------------------|-------------|------------------|---------------------|----------------------------|-----------------------------|---------------|--------------------|----------------------------------|------------------------------|-----------------------------|
|                       |             |                  | Clubs               |                            |                             |               |                    | Members                          |                              |                             |
| RESULTS FOR 2013-2014 |             |                  |                     |                            |                             | RESU          | ILTS FOR 2013-2014 |                                  |                              |                             |
| QUARTE                | ER          | NEW CLUB<br>GOAL | ACTUAL NEW<br>CLUBS | ACTUAL<br>DROPPED<br>CLUBS | ACTUAL NET<br>GAIN/<br>LOSS | QUARTER       | NEW MEMBER<br>GOAL | ACTUAL TOTAL<br>MEMBERS<br>ADDED | ACTUAL<br>DROPPED<br>MEMBERS | ACTUAL NET<br>GAIN/<br>LOSS |
| JULY/AU               | G/SEPT      | 1                | 0                   | 0                          | 0                           | JULY/AUG/SEPT | 50                 | 49                               | 51                           | -2                          |
| OCT/NOV               | //DEC       | 1                | 0                   | 2                          | -2                          | OCT/NOV/DEC   | 65                 | 58                               | 102                          | -44                         |
| JAN/FEB/              | /MAR        | 0                | 0                   | 2                          | -2                          | JAN/FEB/MAR   | 30                 | 49                               | 46                           | 3                           |
| APR/MAY               | //JUNE      | 1                | 0                   | 0                          | 0                           | APR/MAY/JUNE  | 45                 | 36                               | 24                           | 12                          |